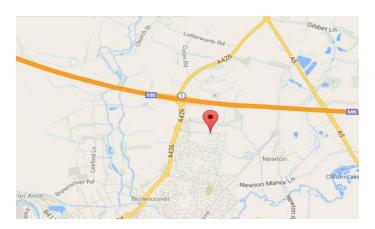

#### Location

iQuarter is a highly prominent business park set within the established commercial high quality environment of Central Park. It is situated in an unrivaled position within the recognized Midland's motorway network of "The Golden Triangle" adjacent to junction 1 of the M6 motorway. Direct access to Rugby Town Centre is less than five minutes away with excellent retail and leisure facilities.