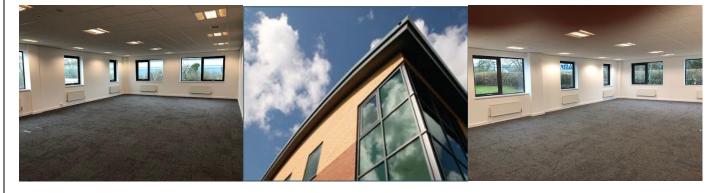

### **Description**

Each building comprises a two storey modern offices building, providing high specification offices on a modern business park. Units 4 and 5 are self contained units but are capable of being combined internally. The open plan offices provide excellent natural light within an energy efficient building.

- · Self contained office building
- · On site car parking
- Suspended ceilings
- LG3 lighting
- Kitchenette
- Raised 150mm floor

| Floor Area | Sq Ft | Sq M  |
|------------|-------|-------|
| Unit 4     | 1.800 | 188.1 |