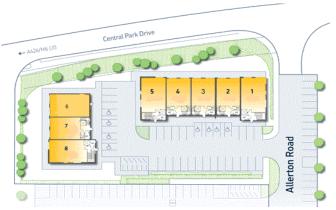

# iQuarter, Allerton Road, Rugby, CV23 OPA

### **Description**

Each building comprises a two storey modern offices building, providing high specification offices on a modern business park. Units 4 and 5 are self contained units but are capable of being combined internally. The open plan offices provide excellent natural light within an energy efficient building.