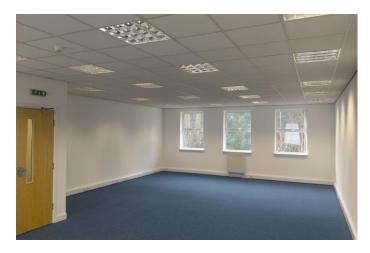

### + The Property

Unit 13B is on the first floor of Unit 13 and is finished to a high specification to include:

- + Suspended ceilings
- + Recessed category II lighting
- + Perimeter trunking
- + Double glazing
- + Carpeted throughout
- + Shared Kitchen
- + Fire and security alarms
- + Allocated car parking spaces

# + Accommodation

The property is available as a whole:

First Floor 920 sq ft

Car Parking spaces 5 (This information is give for guidance purposes only)