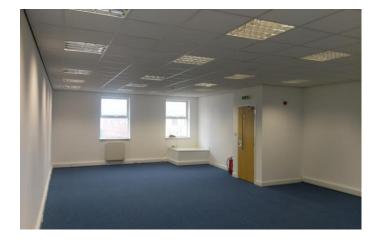

### + The Property

Unit 13B is on the first floor of Unit 13 and is finished to a high specification to include:

- + Suspended ceilings
- + Recessed category II lighting
- + Perimeter trunking
- + Double glazing
- + Carpeted throughout
- + Shared Kitchen
- + Fire and security alarms
- + Allocated car parking spaces

# + Accommodation

The property is available as a whole:

First Floor 920 sq ft

Car Parking spaces 5 (This information is give for guidance purposes only)