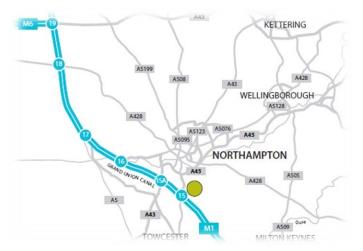

# + Location

Grange Park is situated adjacent to junction 15 of the M1 motorway t Northampton providing motorway links to the A14 and M6. Basset Court is located at the entrance to Grange Park off Loake Close immediately adjacent to the Holiday Inn Express, Harvester pub/restaurant and Campanile Hotel