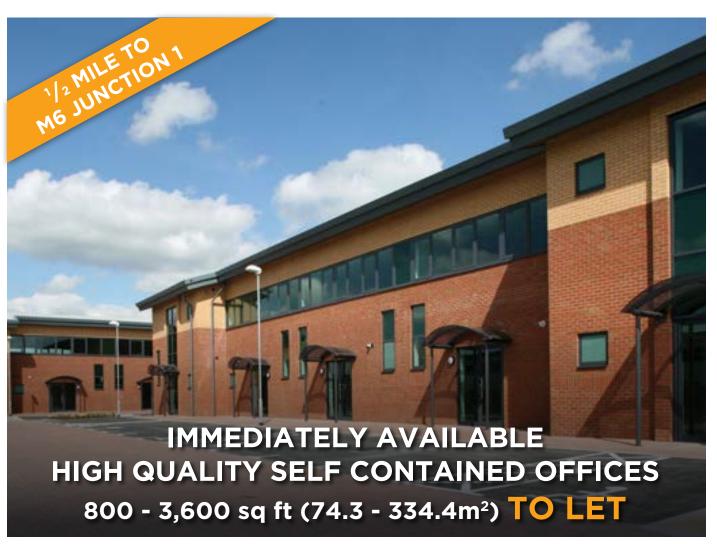

# iQuarter

UNITS 6 & 7 | ALLERTON ROAD | RUGBY | CV23 OPA

# **ADJACENT TO JUNCTION 1 M6 MOTORWAY**

# **LOCATION**

**iQuarter** is a highly prominent business park set within the established high quality commercial environment of Central Park.

Rugby is situated in an unrivaled position within the recognised Midland's motorway network of "The Golden Triangle" adjacent to Junction 1 of the M6 motorway.

Direct access to Rugby town centre, Rugby railway station and Elliot's Fields Retail Park which is less than 5 minutes drive.

UNITS 6 & 7 | ALLERTON ROAD | RUGBY | CV23 OPA