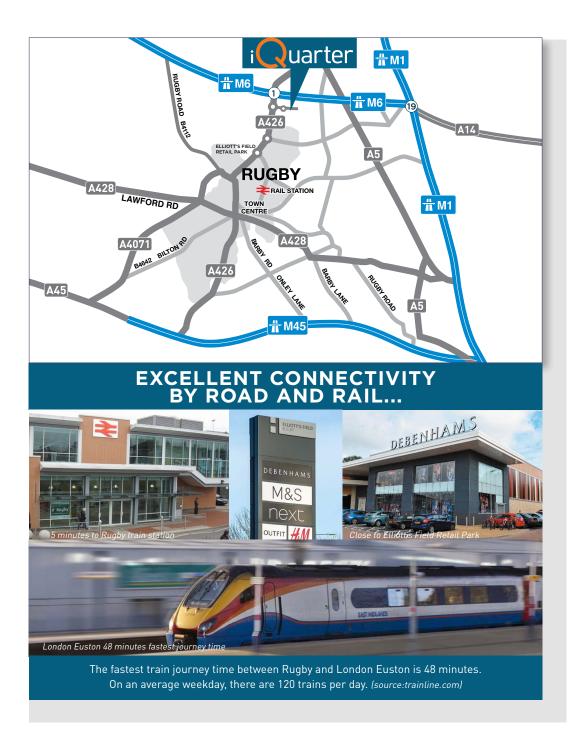

# **LOCATION**

**iQuarter** is a highly prominent business park set within the established high quality commercial environment of Central Park.

Rugby is situated in an unrivaled position within the recognised Midland's motorway network of "The Golden Triangle" adjacent to Junction 1 of the M6 motorway.

Direct access to Rugby town centre, Rugby railway station and Elliot's Fields Retail Park which is less than 5 minutes drive.

UNITS 6 & 7 | ALLERTON ROAD | RUGBY | CV23 OPA