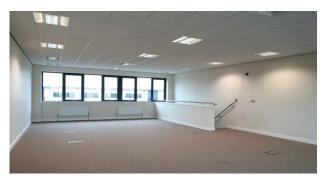

### **DESCRIPTION**

The offices comprise two, 2 storey modern office buildings which are available split on a floor by floor basis, individually or can be merged to form a single unit. The open plan offices offer an excellent specification and energy efficiency in a light and airy building.

The offices benefit from the following:

- Self contained office building
- 3-15 car parking spaces, more by negotiation
- Suspended ceilings
- LG3 lighting
- Kitchenette
- Raised 150mm floor