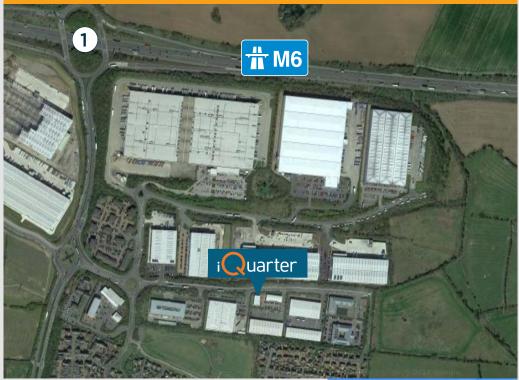

# **LOCATION**

**iQuarter** is a highly prominent business park set within the established high quality commercial environment of Central Park.

Rugby is situated in an unrivaled position within the recognised Midland's motorway network of "The Golden Triangle" adjacent to Junction 1 of the M6 motorway.

Direct access to Rugby town centre, Rugby railway station and Elliot's Fields Retail Park which is less than 5 minutes drive.

UNITS 6 & 7 | ALLERTON ROAD | RUGBY | CV23 OPA