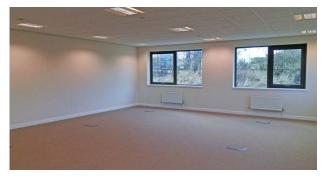

### **DESCRIPTION**

The offices comprise two, 2 storey modern office buildings which are available split on a floor by floor basis, individually or can be merged to form a single unit. The open plan offices offer an excellent specification and energy efficiency in a light and airy building.

The offices benefit from the following:

- Self contained office building
- 3-15 car parking spaces, more by negotiation
- Suspended ceilings
- LG3 lighting
- Kitchenette
- Raised 150mm floor